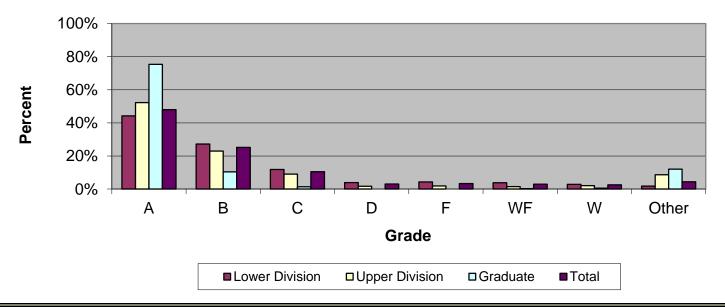

## Grade Distribution of All Faculty for 2012-13 College of the Arts

| Grade Distribution by Level of Instruction - College of the Arts |       |       |       |           |      |      |      |       |        |
|------------------------------------------------------------------|-------|-------|-------|-----------|------|------|------|-------|--------|
| All                                                              |       |       |       |           |      |      |      | _     |        |
| Faculty                                                          | A's   | B's   | C's   | D's       | F's  | WF's | W's  | Other | Total  |
| 2009-2010                                                        |       |       |       |           |      |      |      |       |        |
| Lower Division                                                   | 2,218 | 1,468 | 614   | 246       | 236  | 186  | 212  | 80    | 5,260  |
| Percent                                                          | 42.2% | 27.9% | 11.7% | 4.7%      | 4.5% | 3.5% | 4.0% | 1.5%  | 100.0% |
| Upper Division                                                   | 1,410 | 633   | 260   | 72        | 45   | 48   | 79   | 243   | 2,790  |
| Percent                                                          | 50.5% | 22.7% | 9.3%  | 2.6%      | 1.6% | 1.7% | 2.8% | 8.7%  | 100.0% |
| Graduate                                                         | 152   | 19    | 4     | 0         | 1    | 0    | 3    | 1     | 180    |
| Percent                                                          | 84.4% | 10.6% | 2.2%  | 0.0%      | 0.6% | 0.0% | 1.7% | 0.6%  | 100.0% |
| Total                                                            | 3,780 | 2,120 | 878   | 318       | 282  | 234  | 294  | 324   | 8,230  |
| Percent                                                          | 45.9% | 25.8% | 10.7% | 3.9%      | 3.4% | 2.8% | 3.6% | 3.9%  | 100.0% |
| 2010-2011                                                        |       |       |       |           |      |      |      |       |        |
| Lower Division                                                   | 2,233 | 1,518 | 653   | 243       | 282  | 215  | 164  | 110   | 5,418  |
| Percent                                                          | 41.2% | 28.0% | 12.1% | 4.5%      | 5.2% | 4.0% | 3.0% | 2.0%  | 100.0% |
| Upper Division                                                   | 1,330 | 628   | 295   | <b>56</b> | 46   | 50   | 37   | 249   | 2,691  |
| Percent                                                          | 49.4% | 23.3% | 11.0% | 2.1%      | 1.7% | 1.9% | 1.4% | 9.3%  | 100.0% |
| Graduate                                                         | 181   | 8     | 2     | 0         | 2    | 0    | 2    | 1     | 196    |
| Percent                                                          | 92.3% | 4.1%  | 1.0%  | 0.0%      | 1.0% | 0.0% | 1.0% | 0.5%  | 100.0% |
| Total                                                            | 3,744 | 2,154 | 950   | 299       | 330  | 265  | 203  | 360   | 8,305  |
| Percent                                                          | 45.1% | 25.9% | 11.4% | 3.6%      | 4.0% | 3.2% | 2.4% | 4.3%  | 100.0% |
| 2011-2012                                                        |       |       |       |           |      |      |      |       |        |
| Lower Division                                                   | 2,309 | 1,344 | 634   | 195       | 283  | 150  | 160  | 91    | 5,166  |
| Percent                                                          | 44.7% | 26.0% | 12.3% | 3.8%      | 5.5% | 2.9% | 3.1% | 1.8%  | 100.0% |
| <b>Upper Division</b>                                            | 1,455 | 621   | 253   | 60        | 62   | 25   | 67   | 250   | 2,793  |
| Percent                                                          | 52.1% | 22.2% | 9.1%  | 2.1%      | 2.2% | 0.9% | 2.4% | 9.0%  | 100.0% |
| Graduate                                                         | 285   | 34    | 8     | 1         | 3    | 1    | 6    | 13    | 351    |
| Percent                                                          | 81.2% | 9.7%  | 2.3%  | 0.3%      | 0.9% | 0.3% | 1.7% | 3.7%  | 100.0% |
| Total                                                            | 4,049 | 1,999 | 895   | 256       | 348  | 176  | 233  | 354   | 8,310  |
| Percent                                                          | 48.7% | 24.1% | 10.8% | 3.1%      | 4.2% | 2.1% | 2.8% | 4.3%  | 100.0% |
| 2012-2013                                                        |       |       |       |           |      |      |      |       |        |
| Lower Division                                                   | 2,516 | 1,547 | 672   | 221       | 246  | 219  | 163  | 103   | 5,687  |
| Percent                                                          | 44.2% | 27.2% | 11.8% | 3.9%      | 4.3% | 3.9% | 2.9% | 1.8%  | 100.0% |
| Upper Division                                                   | 1,445 | 636   | 249   | 47        | 52   | 41   | 58   | 240   | 2,768  |
| Percent                                                          | 52.2% | 23.0% | 9.0%  | 1.7%      | 1.9% | 1.5% | 2.1% | 8.7%  | 100.0% |
| Graduate                                                         | 275   | 38    | 5     | 0         | 0    | 1    | 2    | 44    | 365    |
| Percent                                                          | 75.3% | 10.4% | 1.4%  | 0.0%      | 0.0% | 0.3% | 0.5% | 12.1% | 100.0% |
| Total                                                            | 4,236 | 2,221 | 926   | 268       | 298  | 261  | 223  | 387   | 8,820  |
| Percent                                                          | 48.0% | 25.2% | 10.5% | 3.0%      | 3.4% | 3.0% | 2.5% | 4.4%  | 100.0% |