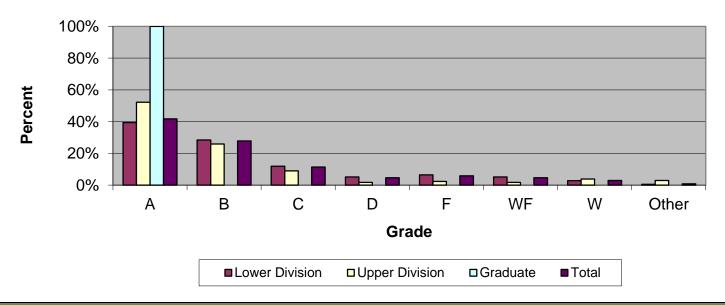

## Grade Distribution of Part-Time Faculty for 2012-13 College of the Arts

| Grade Distribution by Level of Instruction - College of the Arts |        |       |       |      |      |      |           |       |        |
|------------------------------------------------------------------|--------|-------|-------|------|------|------|-----------|-------|--------|
| Part-Time                                                        |        |       |       |      |      |      |           |       |        |
| Faculty                                                          | A's    | B's   | C's   | D's  | F's  | WF's | W's       | Other | Total  |
| 2009-2010                                                        |        |       |       |      |      |      |           |       |        |
| Lower Division                                                   | 880    | 555   | 201   | 98   | 83   | 66   | <b>78</b> | 21    | 1,982  |
| Percent                                                          | 44.4%  | 28.0% | 10.1% | 4.9% | 4.2% | 3.3% | 3.9%      | 1.1%  | 100.0% |
| Upper Division                                                   | 206    | 41    | 14    | 3    | 4    | 4    | 8         | 1     | 281    |
| Percent                                                          | 73.3%  | 14.6% | 5.0%  | 1.1% | 1.4% | 1.4% | 2.8%      | 0.4%  | 100.0% |
| Graduate                                                         | 21     | 0     | 0     | 0    | 0    | 0    | 0         | 0     | 21     |
| Percent                                                          | 100.0% | 0.0%  | 0.0%  | 0.0% | 0.0% | 0.0% | 0.0%      | 0.0%  | 100.0% |
| Total                                                            | 1,107  | 596   | 215   | 101  | 87   | 70   | 86        | 22    | 2,284  |
| Percent                                                          | 48.5%  | 26.1% | 9.4%  | 4.4% | 3.8% | 3.1% | 3.8%      | 1.0%  | 100.0% |
| 2010-2011                                                        |        |       |       |      |      |      |           |       |        |
| Lower Division                                                   | 827    | 587   | 248   | 95   | 93   | 91   | 66        | 21    | 2,028  |
| Percent                                                          | 40.8%  | 28.9% | 12.2% | 4.7% | 4.6% | 4.5% | 3.3%      | 1.0%  | 100.0% |
| <b>Upper Division</b>                                            | 136    | 34    | 9     | 0    | 0    | 5    | 5         | 0     | 189    |
| Percent                                                          | 72.0%  | 18.0% | 4.8%  | 0.0% | 0.0% | 2.6% | 2.6%      | 0.0%  | 100.0% |
| Graduate                                                         | 11     | 1     | 0     | 0    | 0    | 0    | 1         | 0     | 13     |
| Percent                                                          | 84.6%  | 7.7%  | 0.0%  | 0.0% | 0.0% | 0.0% | 7.7%      | 0.0%  | 100.0% |
| Total                                                            | 974    | 622   | 257   | 95   | 93   | 96   | 72        | 21    | 2,230  |
| Percent                                                          | 43.7%  | 27.9% | 11.5% | 4.3% | 4.2% | 4.3% | 3.2%      | 0.9%  | 100.0% |
| 2011-2012                                                        |        |       |       |      |      |      |           |       |        |
| Lower Division                                                   | 800    | 506   | 229   | 74   | 109  | 69   | 54        | 4     | 1,845  |
| Percent                                                          | 43.4%  | 27.4% | 12.4% | 4.0% | 5.9% | 3.7% | 2.9%      | 0.2%  | 100.0% |
| <b>Upper Division</b>                                            | 141    | 49    | 24    | 5    | 10   | 5    | 4         | 2     | 240    |
| Percent                                                          | 58.8%  | 20.4% | 10.0% | 2.1% | 4.2% | 2.1% | 1.7%      | 0.8%  | 100.0% |
| Graduate                                                         | 16     | 1     | 0     | 0    | 0    | 0    | 0         | 0     | 17     |
| Percent                                                          | 94.1%  | 5.9%  | 0.0%  | 0.0% | 0.0% | 0.0% | 0.0%      | 0.0%  | 100.0% |
| Total                                                            | 957    | 556   | 253   | 79   | 119  | 74   | 58        | 6     | 2,102  |
| Percent                                                          | 45.5%  | 26.5% | 12.0% | 3.8% | 5.7% | 3.5% | 2.8%      | 0.3%  | 100.0% |
| 2012-13                                                          |        |       |       |      |      |      |           |       |        |
| Lower Division                                                   | 853    | 614   | 257   | 112  | 141  | 111  | 62        | 11    | 2,161  |
| Percent                                                          | 39.5%  | 28.4% | 11.9% | 5.2% | 6.5% | 5.1% | 2.9%      | 0.5%  | 100.0% |
| <b>Upper Division</b>                                            | 175    | 87    | 30    | 6    | 8    | 6    | 13        | 10    | 335    |
| Percent                                                          | 52.2%  | 26.0% | 9.0%  | 1.8% | 2.4% | 1.8% | 3.9%      | 3.0%  | 100.0% |
| Graduate                                                         | 25     | 0     | 0     | 0    | 0    | 0    | 0         | 0     | 25     |
| Percent                                                          | 100.0% | 0.0%  | 0.0%  | 0.0% | 0.0% | 0.0% | 0.0%      | 0.0%  | 100.0% |
| Total                                                            | 1,053  | 701   | 287   | 118  | 149  | 117  | 75        | 21    | 2,521  |
| Percent                                                          | 41.8%  | 27.8% | 11.4% | 4.7% | 5.9% | 4.6% | 3.0%      | 0.8%  | 100.0% |