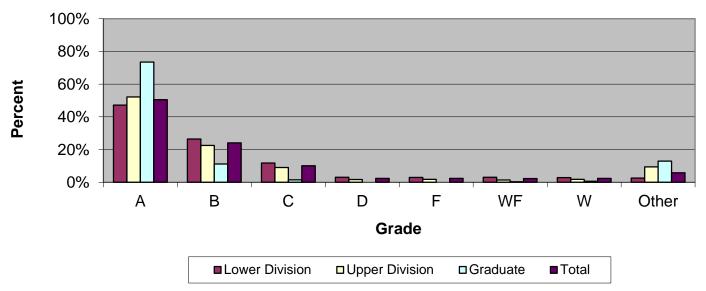

## Grade Distribution of Full-Time Faculty for 2012-13 College of the Arts

| Grade Distribution by Level of Instruction - College of the Arts |                |                |              |               |             |             |             |             |                 |
|------------------------------------------------------------------|----------------|----------------|--------------|---------------|-------------|-------------|-------------|-------------|-----------------|
| Full-Time                                                        |                |                |              |               |             |             |             |             |                 |
| Faculty                                                          | A's            | B's            | C's          | D's           | F's         | WF's        | W's         | Other       | Total           |
| 2009-2010                                                        |                |                |              |               |             |             |             |             |                 |
| <b>Lower Division</b>                                            | 1,338          | 913            | 413          | 148           | 153         | 120         | 134         | 59          | 3,278           |
| Percent                                                          | 40.8%          | 27.9%          | 12.6%        | 4.5%          | 4.7%        | 3.7%        | 4.1%        | 1.8%        | 100.0%          |
| <b>Upper Division</b>                                            | 1,204          | 592            | 246          | 69            | 41          | 44          | 71          | 242         | 2,509           |
| Percent                                                          | 48.0%          | 23.6%          | 9.8%         | 2.8%          | 1.6%        | 1.8%        | 2.8%        | 9.6%        | 100.0%          |
| Graduate                                                         | 131            | 19             | 4            | 0             | 1           | 0           | 3           | 1           | 159             |
| Percent                                                          | 82.4%          | 11.9%          | 2.5%         | 0.0%          | 0.6%        | 0.0%        | 1.9%        | 0.6%        | 100.0%          |
| Total                                                            | 2,673          | 1,524          | 663          | 217           | 195         | 164         | 208         | 302         | 5,946           |
| Percent                                                          | 45.0%          | 25.6%          | 11.2%        | 3.6%          | 3.3%        | 2.8%        | 3.5%        | 5.1%        | 100.0%          |
| 2010-2011                                                        | 10.0070        | 201070         | 1112/0       | 2.070         | 2.2 7 0     | 2.070       | 0.070       | 2.170       | 1001070         |
| Lower Division                                                   | 1,406          | 931            | 405          | 148           | 189         | 124         | 98          | 89          | 3,390           |
| Percent                                                          | 41.5%          | 27.5%          | 11.9%        | 4.4%          | 5.6%        | 3.7%        | 2.9%        | 2.6%        | 100.0%          |
| Upper Division                                                   | 1,194          | 594            | 286          | 56            | 46          | 45          | 32          | 249         | 2,502           |
| Percent                                                          | 47.7%          | 23.7%          | 11.4%        | 2.2%          | 1.8%        | 1.8%        | 1.3%        | 10.0%       | 100.0%          |
| Graduate                                                         | 170            | 7              | 2            | 0             | 2           | 0           | 1           | 1           | 183             |
| Percent                                                          | 92.9%          | 3.8%           | 1.1%         | 0.0%          | 1.1%        | 0.0%        | 0.5%        | 0.5%        | 100.0%          |
| Total                                                            | 2,770          | 1,532          | 693          | 204           | 237         | 169         | 131         | 339         | 6,075           |
| Percent                                                          | 45.6%          | 25.2%          | 11.4%        | 3.4%          | 3.9%        | 2.8%        | 2.2%        | 5.6%        | 100.0%          |
| 2011-2012                                                        | 45.070         | 25,270         | 11.4 /0      | 3.470         | 3.7 /0      | 2.0 / 0     | 2.2 / 0     | 3.070       | 100.070         |
| Lower Division                                                   | 1,509          | 838            | 405          | 121           | 174         | 81          | 106         | 87          | 3,321           |
| Percent                                                          | 45.4%          | 25.2%          | 12.2%        | 3.6%          | 5.2%        | 2.4%        | 3.2%        | 2.6%        | 100.0%          |
| Upper Division                                                   | 1,314          | 572            | 229          | 5.0 7 0<br>55 | 52          | 20          | 63          | 248         | 2,553           |
| Percent                                                          | 51.5%          | 22.4%          | 9.0%         | 2.2%          | 2.0%        | 0.8%        | 2.5%        | 9.7%        | 100.0%          |
| Graduate                                                         | 269            | 33             | 8            | 1             | 3           | 1           | 6           | 13          | 334             |
| Percent                                                          | 80.5%          | 9.9%           | 2.4%         | 0.3%          | 0.9%        | 0.3%        | 1.8%        | 3.9%        | 100.0%          |
| Total                                                            | 3,092          | 1,443          | 642          | 177           | 229         | 102         | 175         | 348         | 6,208           |
| Percent                                                          | 49.8%          | 23.2%          | 10.3%        | 2.9%          | 3.7%        | 1.6%        | 2.8%        | 5.6%        | 100.0%          |
| 2012-2013                                                        | 47.0 /0        | 23.2 /0        | 10.5 /0      | 2.7 /0        | 3.7 /0      | 1.0 /0      | 2.0 /0      | 3.0 /0      | 100.0 /6        |
| Lower Division                                                   | 1,663          | 933            | 415          | 109           | 105         | 108         | 101         | 92          | 3,526           |
| Percent                                                          | 47.2%          | 26.5%          | 11.8%        | 3.1%          | 3.0%        | 3.1%        | 2.9%        | 2.6%        | 100.0%          |
| Upper Division                                                   | 1,270          | 20.5%<br>549   | 219          | 3.1%          | 3.0%<br>44  | 3.1%        | 2.9%<br>45  | 230         | 2,433           |
| Percent                                                          | 52.2%          | 22.6%          | 9.0%         | 41<br>1.7%    | 1.8%        | 35<br>1.4%  | 45<br>1.8%  | 9.5%        | 100.0%          |
| Graduate                                                         | 250            | 38             | 9.0%<br>5    | 0             | 0           | 1.4%        | 1.8%        | 9.5%<br>44  | 340             |
| Percent                                                          |                |                |              |               |             |             |             |             | 100.0%          |
| Total                                                            | 73.5%          | 11.2%          | 1.5%         | 0.0%          | 0.0%        | 0.3%        | 0.6%        | 12.9%       |                 |
| Percent                                                          | 3,183<br>50.5% | 1,520<br>24.1% | 639<br>10.1% | 150<br>2.4%   | 149<br>2.4% | 144<br>2.3% | 148<br>2.3% | 366<br>5.8% | 6,299<br>100.0% |