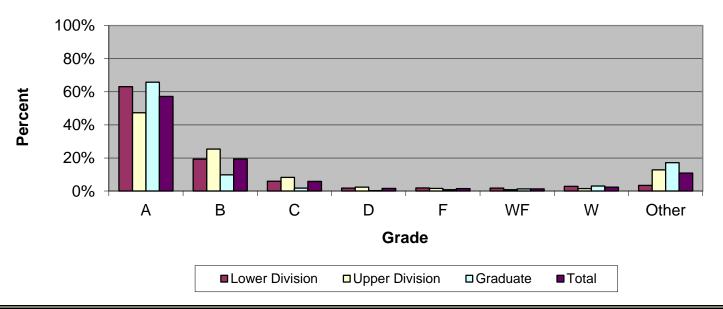

## Grade Distribution of All Faculty for 2012-13 College of Education & Health Professions

| Grade Distribution by Level of Instruction - College of Education & Health Professions |       |       |             |      |      |      |      |       |        |
|----------------------------------------------------------------------------------------|-------|-------|-------------|------|------|------|------|-------|--------|
| All                                                                                    |       |       |             |      |      |      |      |       |        |
| Faculty                                                                                | A's   | B's   | C's         | D's  | F's  | WF's | W's  | Other | Total  |
| 2009-2010                                                                              |       |       |             |      |      |      |      |       |        |
| Lower Division                                                                         | 3,163 | 976   | 369         | 109  | 117  | 138  | 226  | 54    | 5,152  |
| Percent                                                                                | 61.4% | 18.9% | <b>7.2%</b> | 2.1% | 2.3% | 2.7% | 4.4% | 1.0%  | 100.0% |
| Upper Division                                                                         | 1,923 | 1,387 | 362         | 84   | 43   | 35   | 41   | 704   | 4,579  |
| Percent                                                                                | 42.0% | 30.3% | 7.9%        | 1.8% | 0.9% | 0.8% | 0.9% | 15.4% | 100.0% |
| Graduate                                                                               | 2,953 | 419   | 83          | 12   | 20   | 54   | 135  | 589   | 4,265  |
| Percent                                                                                | 69.2% | 9.8%  | 1.9%        | 0.3% | 0.5% | 1.3% | 3.2% | 13.8% | 100.0% |
| Total                                                                                  | 8,039 | 2,782 | 814         | 205  | 180  | 227  | 402  | 1,347 | 13,996 |
| Percent                                                                                | 57.4% | 19.9% | 5.8%        | 1.5% | 1.3% | 1.6% | 2.9% | 9.6%  | 100.0% |
| 2010-2011                                                                              |       |       |             |      |      |      |      |       |        |
| Lower Division                                                                         | 2,925 | 863   | 286         | 86   | 134  | 153  | 129  | 50    | 4,626  |
| Percent                                                                                | 63.2% | 18.7% | 6.2%        | 1.9% | 2.9% | 3.3% | 2.8% | 1.1%  | 100.0% |
| <b>Upper Division</b>                                                                  | 2,060 | 1,201 | 348         | 99   | 63   | 43   | 62   | 712   | 4,588  |
| Percent                                                                                | 44.9% | 26.2% | 7.6%        | 2.2% | 1.4% | 0.9% | 1.4% | 15.5% | 100.0% |
| Graduate                                                                               | 2,749 | 391   | 92          | 16   | 30   | 44   | 93   | 588   | 4,003  |
| Percent                                                                                | 68.7% | 9.8%  | 2.3%        | 0.4% | 0.7% | 1.1% | 2.3% | 14.7% | 100.0% |
| Total                                                                                  | 7,734 | 2,455 | 726         | 201  | 227  | 240  | 284  | 1,350 | 13,217 |
| Percent                                                                                | 58.5% | 18.6% | 5.5%        | 1.5% | 1.7% | 1.8% | 2.1% | 10.2% | 100.0% |
| 2011-2012                                                                              |       |       |             |      |      |      |      |       |        |
| Lower Division                                                                         | 2,671 | 940   | 298         | 79   | 93   | 102  | 137  | 123   | 4,443  |
| Percent                                                                                | 60.1% | 21.2% | 6.7%        | 1.8% | 2.1% | 2.3% | 3.1% | 2.8%  | 100.0% |
| <b>Upper Division</b>                                                                  | 2,178 | 1,213 | 425         | 121  | 62   | 28   | 47   | 688   | 4,762  |
| Percent                                                                                | 45.7% | 25.5% | 8.9%        | 2.5% | 1.3% | 0.6% | 1.0% | 14.4% | 100.0% |
| Graduate                                                                               | 2,656 | 411   | 80          | 8    | 44   | 35   | 86   | 550   | 3,870  |
| Percent                                                                                | 68.6% | 10.6% | 2.1%        | 0.2% | 1.1% | 0.9% | 2.2% | 14.2% | 100.0% |
| Total                                                                                  | 7,505 | 2,564 | 803         | 208  | 199  | 165  | 270  | 1,361 | 13,075 |
| Percent                                                                                | 57.4% | 19.6% | 6.1%        | 1.6% | 1.5% | 1.3% | 2.1% | 10.4% | 100.0% |
| 2012-2013                                                                              |       |       |             |      |      |      |      |       |        |
| Lower Division                                                                         | 2,552 | 780   | 240         | 71   | 78   | 73   | 116  | 138   | 4,048  |
| Percent                                                                                | 63.0% | 19.3% | 5.9%        | 1.8% | 1.9% | 1.8% | 2.9% | 3.4%  | 100.0% |
| Upper Division                                                                         | 2,412 | 1,295 | 422         | 119  | 83   | 43   | 75   | 654   | 5,103  |
| Percent                                                                                | 47.3% | 25.4% | 8.3%        | 2.3% | 1.6% | 0.8% | 1.5% | 12.8% | 100.0% |
| Graduate                                                                               | 2,073 | 310   | 55          | 8    | 27   | 41   | 95   | 542   | 3,151  |
| Percent                                                                                | 65.8% | 9.8%  | 1.7%        | 0.3% | 0.9% | 1.3% | 3.0% | 17.2% | 100.0% |
| Total                                                                                  | 7,037 | 2,385 | 717         | 198  | 188  | 157  | 286  | 1,334 | 12,302 |
| Percent                                                                                | 57.2% | 19.4% | 5.8%        | 1.6% | 1.5% | 1.3% | 2.3% | 10.8% | 100.0% |