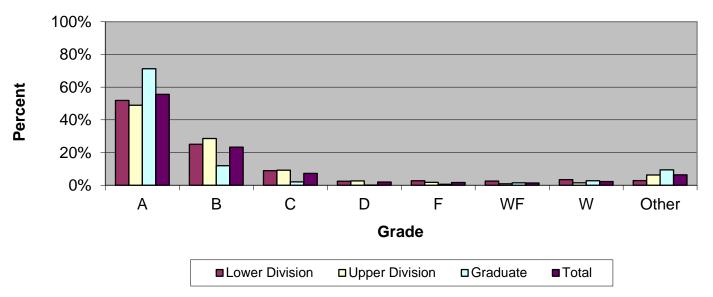

## Grade Distribution of Full-Time Faculty for 2012-13 College of Education & Health Professions

| Grade Distribution by Level of Instruction - College of Education & Health Professions |       |       |       |      |      |      |      |       |        |
|----------------------------------------------------------------------------------------|-------|-------|-------|------|------|------|------|-------|--------|
| <b>Full-Time</b>                                                                       |       |       |       |      |      |      |      |       |        |
| Faculty                                                                                | A's   | B's   | C's   | D's  | F's  | WF's | W's  | Other | Total  |
| 2009-2010                                                                              |       |       |       |      |      |      |      |       |        |
| <b>Lower Division</b>                                                                  | 1,314 | 693   | 257   | 71   | 56   | 57   | 97   | 16    | 2,561  |
| Percent                                                                                | 51.3% | 27.1% | 10.0% | 2.8% | 2.2% | 2.2% | 3.8% | 0.6%  | 100.0% |
| <b>Upper Division</b>                                                                  | 1,659 | 1,315 | 329   | 76   | 38   | 32   | 35   | 418   | 3,902  |
| Percent                                                                                | 42.5% | 33.7% | 8.4%  | 1.9% | 1.0% | 0.8% | 0.9% | 10.7% | 100.0% |
| Graduate                                                                               | 2,272 | 291   | 61    | 10   | 15   | 43   | 102  | 479   | 3,273  |
| Percent                                                                                | 69.4% | 8.9%  | 1.9%  | 0.3% | 0.5% | 1.3% | 3.1% | 14.6% | 100.0% |
| Total                                                                                  | 5,245 | 2,299 | 647   | 157  | 109  | 132  | 234  | 913   | 9,736  |
| Percent                                                                                | 53.9% | 23.6% | 6.6%  | 1.6% | 1.1% | 1.4% | 2.4% | 9.4%  | 100.0% |
| 2010-2011                                                                              |       |       |       |      |      |      |      |       |        |
| <b>Lower Division</b>                                                                  | 1,171 | 575   | 199   | 58   | 68   | 72   | 61   | 12    | 2,216  |
| Percent                                                                                | 52.8% | 25.9% | 9.0%  | 2.6% | 3.1% | 3.2% | 2.8% | 0.5%  | 100.0% |
| <b>Upper Division</b>                                                                  | 1,774 | 1,057 | 267   | 74   | 52   | 36   | 49   | 421   | 3,730  |
| Percent                                                                                | 47.6% | 28.3% | 7.2%  | 2.0% | 1.4% | 1.0% | 1.3% | 11.3% | 100.0% |
| Graduate                                                                               | 1,879 | 256   | 63    | 10   | 14   | 31   | 59   | 376   | 2,688  |
| Percent                                                                                | 69.9% | 9.5%  | 2.3%  | 0.4% | 0.5% | 1.2% | 2.2% | 14.0% | 100.0% |
| Total                                                                                  | 4,824 | 1,888 | 529   | 142  | 134  | 139  | 169  | 809   | 8,634  |
| Percent                                                                                | 55.9% | 21.9% | 6.1%  | 1.6% | 1.6% | 1.6% | 2.0% | 9.4%  | 100.0% |
| 2011-2012                                                                              |       |       |       |      |      |      |      |       |        |
| <b>Lower Division</b>                                                                  | 1,065 | 577   | 211   | 59   | 51   | 55   | 64   | 36    | 2,118  |
| Percent                                                                                | 50.3% | 27.2% | 10.0% | 2.8% | 2.4% | 2.6% | 3.0% | 1.7%  | 100.0% |
| <b>Upper Division</b>                                                                  | 1,800 | 1,063 | 330   | 101  | 55   | 23   | 35   | 223   | 3,630  |
| Percent                                                                                | 49.6% | 29.3% | 9.1%  | 2.8% | 1.5% | 0.6% | 1.0% | 6.1%  | 100.0% |
| Graduate                                                                               | 1,992 | 324   | 54    | 5    | 32   | 24   | 60   | 320   | 2,811  |
| Percent                                                                                | 70.9% | 11.5% | 1.9%  | 0.2% | 1.1% | 0.9% | 2.1% | 11.4% | 100.0% |
| Total                                                                                  | 4,857 | 1,964 | 595   | 165  | 138  | 102  | 159  | 579   | 8,559  |
| Percent                                                                                | 56.7% | 22.9% | 7.0%  | 1.9% | 1.6% | 1.2% | 1.9% | 6.8%  | 100.0% |
| 2012-2013                                                                              |       |       |       |      |      |      |      |       |        |
| <b>Lower Division</b>                                                                  | 965   | 466   | 166   | 47   | 51   | 48   | 65   | 53    | 1,861  |
| Percent                                                                                | 51.9% | 25.0% | 8.9%  | 2.5% | 2.7% | 2.6% | 3.5% | 2.8%  | 100.0% |
| <b>Upper Division</b>                                                                  | 2,044 | 1,194 | 385   | 113  | 77   | 38   | 63   | 265   | 4,179  |
| Percent                                                                                | 48.9% | 28.6% | 9.2%  | 2.7% | 1.8% | 0.9% | 1.5% | 6.3%  | 100.0% |
| Graduate                                                                               | 1,569 | 264   | 47    | 4    | 14   | 34   | 62   | 207   | 2,201  |
| Percent                                                                                | 71.3% | 12.0% | 2.1%  | 0.2% | 0.6% | 1.5% | 2.8% | 9.4%  | 100.0% |
| Total                                                                                  | 4,578 | 1,924 | 598   | 164  | 142  | 120  | 190  | 525   | 8,241  |
| Percent                                                                                | 55.6% | 23.3% | 7.3%  | 2.0% | 1.7% | 1.5% | 2.3% | 6.4%  | 100.0% |