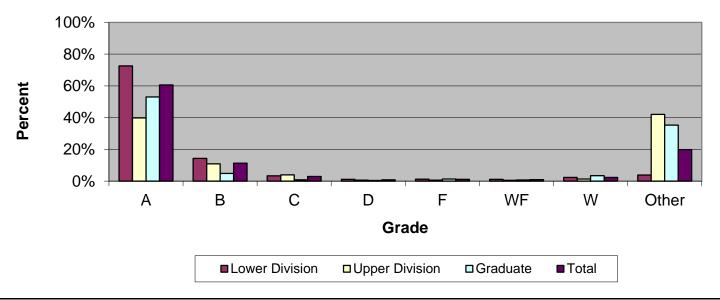

## Grade Distribution of Part-Time Faculty for 2012-13 College of Education & Health Professions

| Grade Distribution by Level of Instruction - College of Education & Health Professions |       |       |      |      |      |      |      |       |        |
|----------------------------------------------------------------------------------------|-------|-------|------|------|------|------|------|-------|--------|
| Part-Time                                                                              |       |       |      |      |      |      |      |       |        |
| Faculty                                                                                | A's   | B's   | C's  | D's  | F's  | WF's | W's  | Other | Total  |
| 2009-2010                                                                              |       |       |      |      |      |      |      |       |        |
| Lower Division                                                                         | 1,849 | 283   | 112  | 38   | 61   | 81   | 129  | 38    | 2,591  |
| Percent                                                                                | 71.4% | 10.9% | 4.3% | 1.5% | 2.4% | 3.1% | 5.0% | 1.5%  | 100.0% |
| Upper Division                                                                         | 264   | 72    | 33   | 8    | 5    | 3    | 6    | 286   | 677    |
| Percent                                                                                | 39.0% | 10.6% | 4.9% | 1.2% | 0.7% | 0.4% | 0.9% | 42.2% | 100.0% |
| Graduate                                                                               | 681   | 128   | 22   | 2    | 5    | 11   | 33   | 110   | 992    |
| Percent                                                                                | 68.6% | 12.9% | 2.2% | 0.2% | 0.5% | 1.1% | 3.3% | 11.1% | 100.0% |
| Total                                                                                  | 2,794 | 483   | 167  | 48   | 71   | 95   | 168  | 434   | 4,260  |
| Percent                                                                                | 65.6% | 11.3% | 3.9% | 1.1% | 1.7% | 2.2% | 3.9% | 10.2% | 100.0% |
| 2010-2011                                                                              |       |       |      |      |      |      |      |       |        |
| Lower Division                                                                         | 1,754 | 288   | 87   | 28   | 66   | 81   | 68   | 38    | 2,410  |
| Percent                                                                                | 72.8% | 12.0% | 3.6% | 1.2% | 2.7% | 3.4% | 2.8% | 1.6%  | 100.0% |
| <b>Upper Division</b>                                                                  | 286   | 144   | 81   | 25   | 11   | 7    | 13   | 291   | 858    |
| Percent                                                                                | 33.3% | 16.8% | 9.4% | 2.9% | 1.3% | 0.8% | 1.5% | 33.9% | 100.0% |
| Graduate                                                                               | 870   | 135   | 29   | 6    | 16   | 13   | 34   | 212   | 1,315  |
| Percent                                                                                | 66.2% | 10.3% | 2.2% | 0.5% | 1.2% | 1.0% | 2.6% | 16.1% | 100.0% |
| Total                                                                                  | 2,910 | 567   | 197  | 59   | 93   | 101  | 115  | 541   | 4,583  |
| Percent                                                                                | 63.5% | 12.4% | 4.3% | 1.3% | 2.0% | 2.2% | 2.5% | 11.8% | 100.0% |
| 2011-2012                                                                              |       |       |      |      |      |      |      |       |        |
| <b>Lower Division</b>                                                                  | 1,606 | 363   | 87   | 20   | 42   | 47   | 73   | 87    | 2,325  |
| Percent                                                                                | 69.1% | 15.6% | 3.7% | 0.9% | 1.8% | 2.0% | 3.1% | 3.7%  | 100.0% |
| <b>Upper Division</b>                                                                  | 378   | 150   | 95   | 20   | 7    | 5    | 12   | 465   | 1,132  |
| Percent                                                                                | 33.4% | 13.3% | 8.4% | 1.8% | 0.6% | 0.4% | 1.1% | 41.1% | 100.0% |
| Graduate                                                                               | 664   | 87    | 26   | 3    | 12   | 11   | 26   | 230   | 1,059  |
| Percent                                                                                | 62.7% | 8.2%  | 2.5% | 0.3% | 1.1% | 1.0% | 2.5% | 21.7% | 100.0% |
| Total                                                                                  | 2,648 | 600   | 208  | 43   | 61   | 63   | 111  | 782   | 4,516  |
| Percent                                                                                | 58.6% | 13.3% | 4.6% | 1.0% | 1.4% | 1.4% | 2.5% | 17.3% | 100.0% |
| 2012-2013                                                                              |       |       |      |      |      |      |      |       |        |
| Lower Division                                                                         | 1,587 | 314   | 74   | 24   | 27   | 25   | 51   | 85    | 2,187  |
| Percent                                                                                | 72.6% | 14.4% | 3.4% | 1.1% | 1.2% | 1.1% | 2.3% | 3.9%  | 100.0% |
| Upper Division                                                                         | 368   | 101   | 37   | 6    | 6    | 5    | 12   | 389   | 924    |
| Percent                                                                                | 39.8% | 10.9% | 4.0% | 0.6% | 0.6% | 0.5% | 1.3% | 42.1% | 100.0% |
| Graduate                                                                               | 504   | 46    | 8    | 4    | 13   | 7    | 33   | 335   | 950    |
| Percent                                                                                | 53.1% | 4.8%  | 0.8% | 0.4% | 1.4% | 0.7% | 3.5% | 35.3% | 100.0% |
| Total                                                                                  | 2,459 | 461   | 119  | 34   | 46   | 37   | 96   | 809   | 4,061  |
| Percent                                                                                | 60.6% | 11.4% | 2.9% | 0.8% | 1.1% | 0.9% | 2.4% | 19.9% | 100.0% |