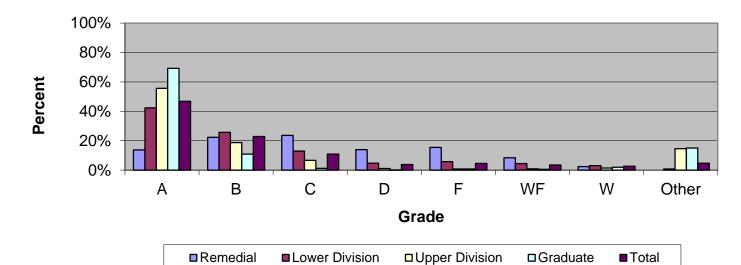

| Percent        | 73.5%  | 11.7% | 2.2%  | 0.2%  | 0.7%  | 0.7% | 1.9% | 9.0%  | 100.0% |
|----------------|--------|-------|-------|-------|-------|------|------|-------|--------|
| Total          | 10,471 | 4,650 | 2,301 | 931   | 1,025 | 745  | 570  | 1,027 | 21,720 |
| Percent        | 48.2%  | 21.4% | 10.6% | 4.3%  | 4.7%  | 3.4% | 2.6% | 4.7%  | 100.0% |
| 2012-2013      |        |       |       |       |       |      |      |       |        |
| Remedial       | 74     | 120   | 127   | 75    | 83    | 45   | 13   | 0     | 537    |
| Percent        | 13.8%  | 22.3% | 23.6% | 14.0% | 15.5% | 8.4% | 2.4% | 0.0%  | 100.0% |
| Lower Division | 6,263  | 3,809 | 1,921 | 695   | 852   | 665  | 462  | 124   | 14,791 |
| Percent        | 42.3%  | 25.8% | 13.0% | 4.7%  | 5.8%  | 4.5% | 3.1% | 0.8%  | 100.0% |
| Upper Division | 2,082  | 700   | 250   | 44    | 30    | 34   | 55   | 548   | 3,743  |
| Percent        | 55.6%  | 18.7% | 6.7%  | 1.2%  | 0.8%  | 0.9% | 1.5% | 14.6% | 100.0% |
| Graduate       | 1,555  | 245   | 29    | 4     | 17    | 12   | 45   | 339   | 2,246  |
| Percent        | 69.2%  | 10.9% | 1.3%  | 0.2%  | 0.8%  | 0.5% | 2.0% | 15.1% | 100.0% |
| Total          | 9,974  | 4,874 | 2,327 | 818   | 982   | 756  | 575  | 1,011 | 21,317 |
| Percent        | 46.8%  | 22.9% | 10.9% | 3.8%  | 4.6%  | 3.5% | 2.7% | 4.7%  | 100.0% |