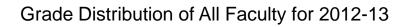

| Percent        | 68.8%  | 15.4%  | 2.6%   | 0.3%  | 1.1%  | 1.2%  | 2.4%  | 8.2%  | 100.0% |
|----------------|--------|--------|--------|-------|-------|-------|-------|-------|--------|
| Total          | 28,831 | 17,824 | 10,499 | 4,127 | 4,368 | 2,555 | 2,110 | 2,594 | 72,908 |
| Percent        | 39.5%  | 24.4%  | 14.4%  | 5.7%  | 6.0%  | 3.5%  | 2.9%  | 3.6%  | 100.0% |
| 2012-2013      |        |        |        |       |       |       |       |       |        |
| Remedial       | 171    | 333    | 303    | 188   | 237   | 125   | 30    | 26    | 1,413  |
| Percent        | 12.1%  | 23.6%  | 21.4%  | 13.3% | 16.8% | 8.8%  | 2.1%  | 1.8%  | 100.0% |
| Lower Division | 14,759 | 11,041 | 6,795  | 2,672 | 2,679 | 1,839 | 1,288 | 512   | 41,585 |
| Percent        | 35.5%  | 26.6%  | 16.3%  | 6.4%  | 6.4%  | 4.4%  | 3.1%  | 1.2%  | 100.0% |
| Upper Division | 9,338  | 5,899  | 2,846  | 641   | 571   | 409   | 397   | 1,327 | 21,428 |
| Percent        | 43.6%  | 27.5%  | 13.3%  | 3.0%  | 2.7%  | 1.9%  | 1.9%  | 6.2%  | 100.0% |
| Graduate       | 4,448  | 1,041  | 172    | 39    | 83    | 77    | 200   | 640   | 6,700  |
| Percent        | 66.4%  | 15.5%  | 2.6%   | 0.6%  | 1.2%  | 1.1%  | 3.0%  | 9.6%  | 100.0% |
| Total          | 28,716 | 18,314 | 10,116 | 3,540 | 3,570 | 2,450 | 1,915 | 2,505 | 71,126 |
| Percent        | 40.4%  | 25.7%  | 14.2%  | 5.0%  | 5.0%  | 3.4%  | 2.7%  | 3.5%  | 100.0% |