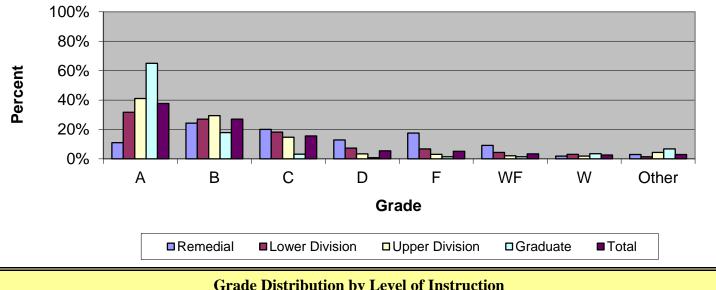

| Graduate       | 3,134  | 827    | 135   | 17    | 61    | 69    | 128   | 364   | 4,735  |
|----------------|--------|--------|-------|-------|-------|-------|-------|-------|--------|
| Percent        | 66.2%  | 17.5%  | 2.9%  | 0.4%  | 1.3%  | 1.5%  | 2.7%  | 7.7%  | 100.0% |
| Total          | 18,360 | 13,174 | 8,198 | 3,196 | 3,343 | 1,810 | 1,540 | 1,567 | 51,188 |
| Percent        | 35.9%  | 25.7%  | 16.0% | 6.2%  | 6.5%  | 3.5%  | 3.0%  | 3.1%  | 100.0% |
| 2012-2013      |        |        |       |       |       |       |       |       |        |
| Remedial       | 97     | 213    | 176   | 113   | 154   | 80    | 17    | 26    | 876    |
| Percent        | 11.1%  | 24.3%  | 20.1% | 12.9% | 17.6% | 9.1%  | 1.9%  | 3.0%  | 100.0% |
| Lower Division | 8,496  | 7,232  | 4,874 | 1,977 | 1,827 | 1,174 | 826   | 388   | 26,794 |
| Percent        | 31.7%  | 27.0%  | 18.2% | 7.4%  | 6.8%  | 4.4%  | 3.1%  | 1.4%  | 100.0% |
| Upper Division | 7,256  | 5,199  | 2,596 | 597   | 541   | 375   | 342   | 779   | 17,685 |
| Percent        | 41.0%  | 29.4%  | 14.7% | 3.4%  | 3.1%  | 2.1%  | 1.9%  | 4.4%  | 100.0% |
| Graduate       | 2,893  | 796    | 143   | 35    | 66    | 65    | 155   | 301   | 4,454  |
| Percent        | 65.0%  | 17.9%  | 3.2%  | 0.8%  | 1.5%  | 1.5%  | 3.5%  | 6.8%  | 100.0% |
| Total          | 18,742 | 13,440 | 7,789 | 2,722 | 2,588 | 1,694 | 1,340 | 1,494 | 49,809 |
| Percent        | 37.6%  | 27.0%  | 15.6% | 5.5%  | 5.2%  | 3.4%  | 2.7%  | 3.0%  | 100.0% |